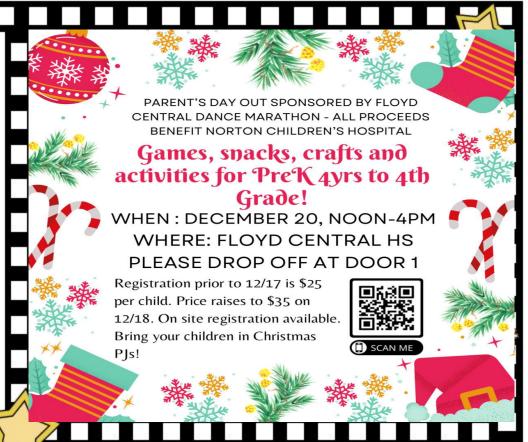

### **Lunch Menu**

Monday: Honey Crunch Corn Dog, Ham and Cheese Bento Box, or PBJ Uncrustable

Tuesday: Grilled Cheese and Tomato Bisque, Pizza Power Up Pack, or Uncrustable Snack Box

Get in the Christmas spirit with an evening of holiday-themed activities and games for students in grades 2-5.

The perfect "drop-and-shop" opportunity for parents just before the holidays!

**COST: \$10 PER PARTICIPANT** Pre-registration required!

**Candy Cane** Home Run Derby

Throwing

Snowball

Santa's

#### LOCATION **SOUTHERN INDIANA** SPORTS CENTER

New Albany, IN 47150

#### **FOR MORE INFO** parks@floydcounty.in.gov

**CONNECT WITH US** @FloydCoParks (812) 948-5360

f 🛛 🚳

December 13